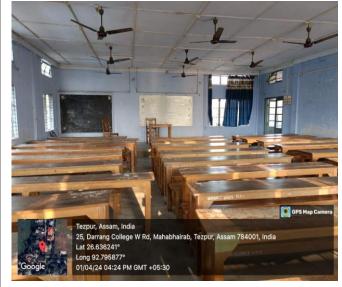

#### **GPS Photos of Classrooms and Lecture Halls in the College Commerce Building**

The College has provided sufficient number of lecture halls to all the Departments for their theory classes. Some galleries and bigger class rooms are allotted for the Departments having larger number students. The classrooms are equipped with adequate number of benches, black, green or white boards. Some of the classes are equipped with smart boards and LCD projectors. Most of the Departments have internet facilities via wi-fi connectivity.