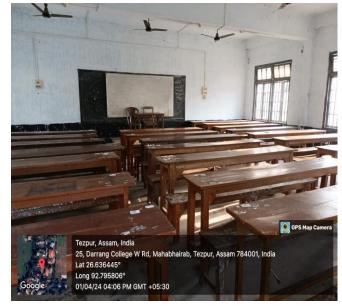

#### **GPS Photos of Classrooms and Lecture Halls in the College Commerce Building**

The College has provided sufficient number of lecture halls to all the Departments for their theory classes. Some galleries and bigger class rooms are allotted for the Departments having larger number students. The classrooms are equipped with adequate number of benches, black, green or white boards. Some of the classes are equipped with smart boards and LCD projectors. Most of the Departments have internet facilities via wi-fi connectivity.

Teacher's Common room(Commerce)- 599.28 sq. ft.

Room no 44-896.94 sq. ft.

Room no 45- 902.98 sq. ft.

Room 51-585.11 sq. ft.

Room 48-878.82 sq. ft.

New commerce- 873.30 sq. ft.

Commerce 4- 1144.02 sq. ft.

Computer cabin- 235.32 sq. ft.