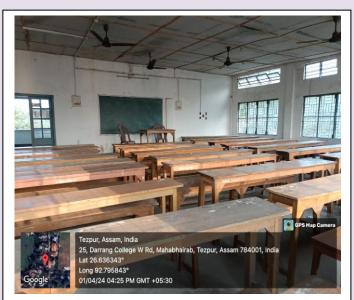

#### **GPS Photos of Classrooms and Lecture Halls in the College Commerce Building**

The College has provided sufficient number of lecture halls to all the Departments for their theory classes. Some galleries and bigger class rooms are allotted for the Departments having larger number students. The classrooms are equipped with adequate number of benches, black, green or white boards. Some of the classes are equipped with smart boards and LCD projectors. Most of the Departments have internet facilities via wi-fi connectivity.