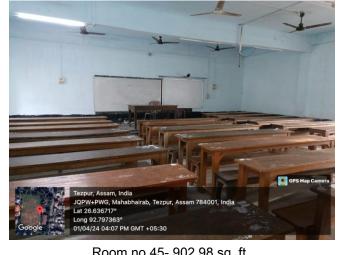

#### **GPS Photos of Classrooms and Lecture Halls in the College Commerce Building**

The College has provided sufficient number of lecture halls to all the Departments for their theory classes. Some galleries and bigger class rooms are allotted for the Departments having larger number students. The classrooms are equipped with adequate number of benches, black, green or white boards. Some of the classes are equipped with smart boards and LCD projectors. Most of the Departments have internet facilities via wi-fi connectivity.

Teacher's Common room(Commerce)- 599.28 sq. ft.

Room no 44-896.94 sq. ft.

Room no 45- 902.98 sq. ft.

Room 51-585.11 sq. ft.

Room 48-878.82 sq. ft.

New commerce- 873.30 sq. ft.

Commerce 4- 1144.02 sq. ft.

Computer cabin- 235.32 sq. ft.