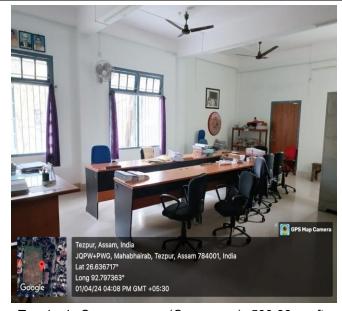

#### **GPS Photos of Classrooms and Lecture Halls in the College Commerce Building**

The College has provided sufficient number of lecture halls to all the Departments for their theory classes. Some galleries and bigger class rooms are allotted for the Departments having larger number students. The classrooms are equipped with adequate number of benches, black, green or white boards. Some of the classes are equipped with smart boards and LCD projectors. Most of the Departments have internet facilities via wi-fi connectivity.

Teacher's Common room(Commerce)- 599.28 sq. ft.

Room no 44-896.94 sq. ft.

Room no 45- 902.98 sq. ft.

Room 51-585.11 sq. ft.

Room 48-878.82 sq. ft.

New commerce- 873.30 sq. ft.

Commerce 4- 1144.02 sq. ft.

Computer cabin- 235.32 sq. ft.