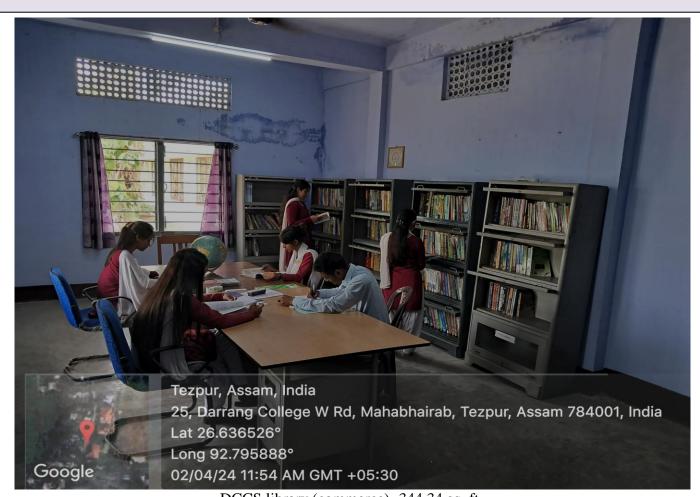

Girl's common room with toilet- 578.38 sq. ft.

DCCS office (commerce)- 103.02 sq. ft.

DCCS library (commerce)- 344.34 sq. ft.